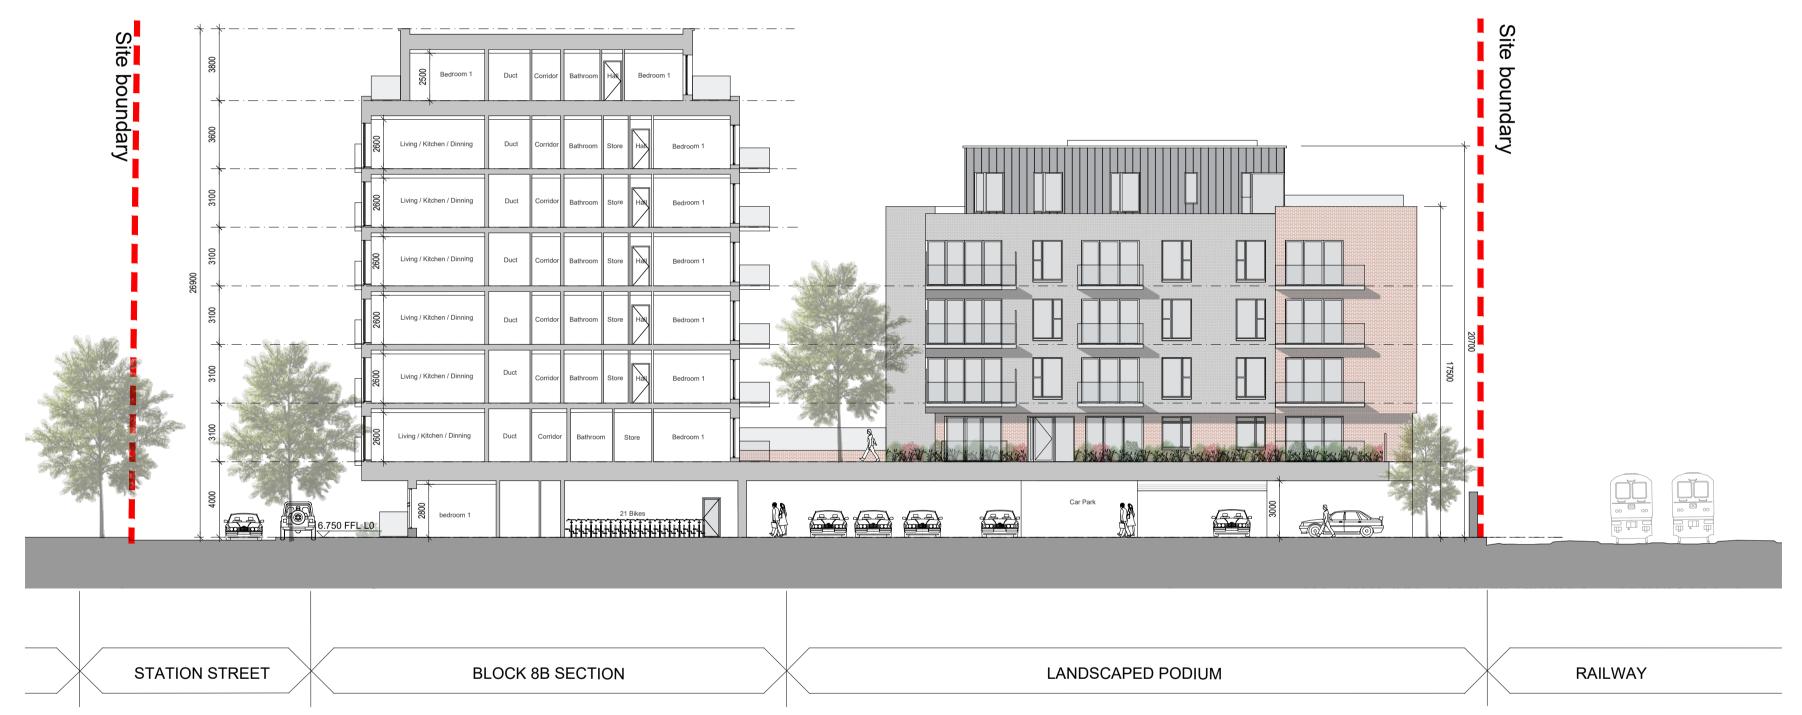

BLOCK 8 - SECTIONAL ELEVATION B-B LOOKING NORTH

BLOCK 8 - SECTIONAL ELEVATION C-C LOOKING SOUTH

This drawing is copyright.

- Do not scale this drawing.
- Errors and omissions to be immediately notified to Architect.
- All dimensions to be checked on site.