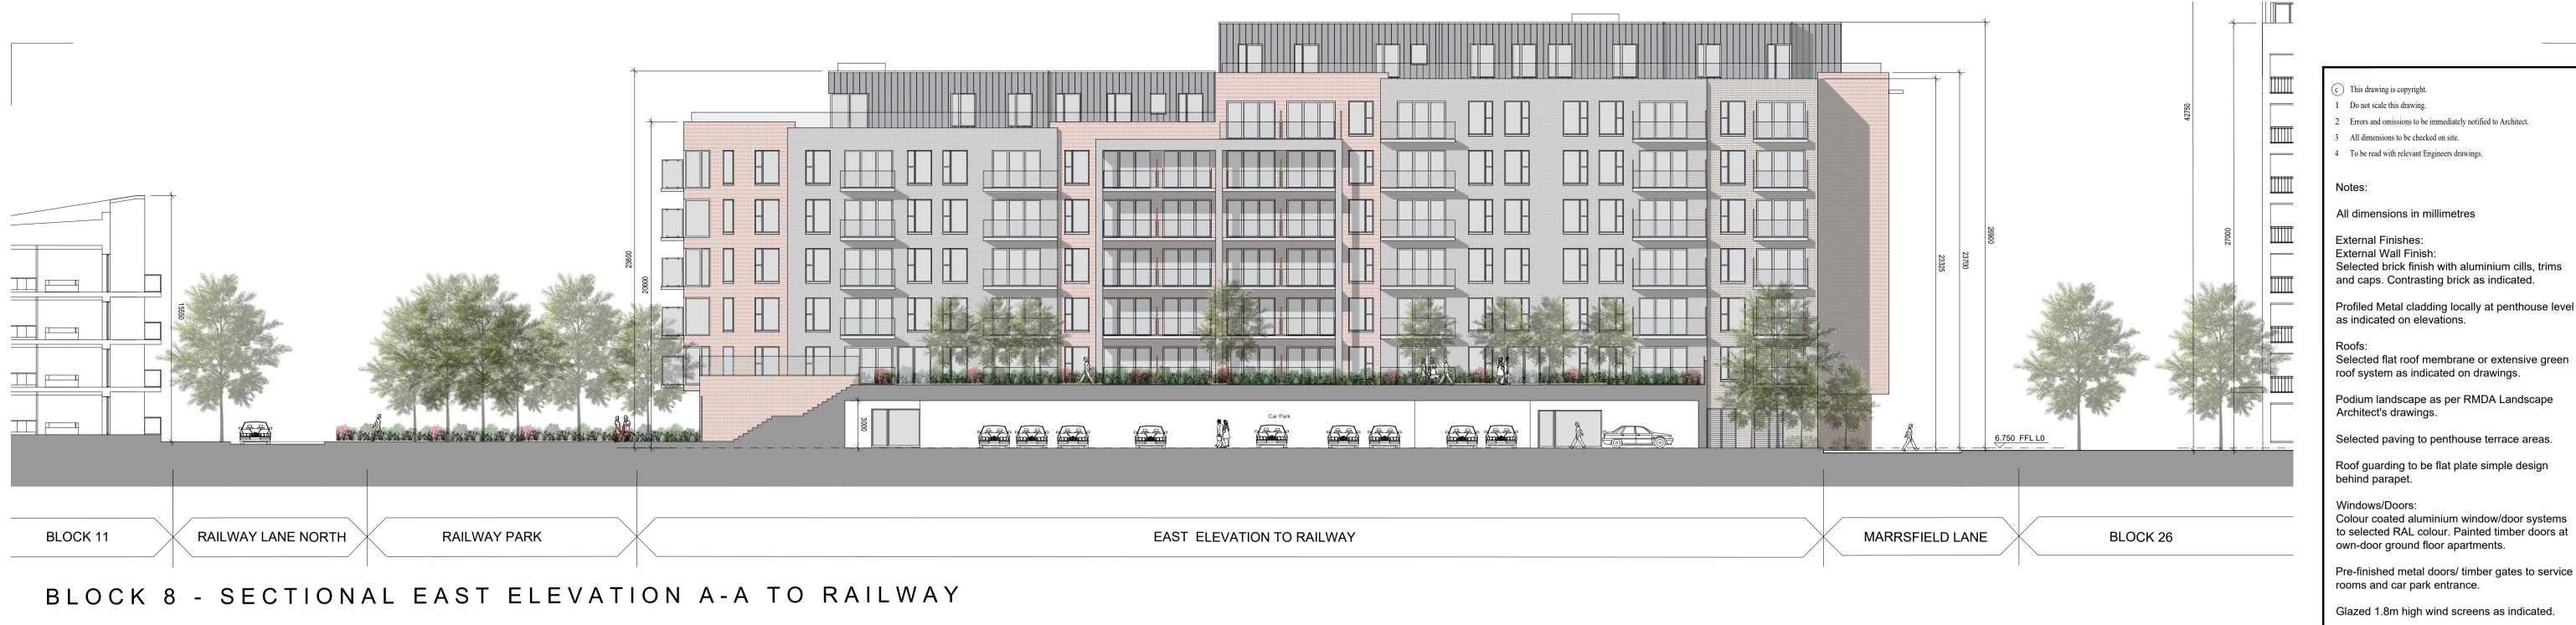

All dimensions in millimetres

External Finishes:

External Wall Finish: Selected brick finish with aluminium cills, trims and caps. Contrasting brick as indicated.

Profiled Metal cladding locally at penthouse level as indicated on elevations.

Selected flat roof membrane or extensive green roof system as indicated on drawings.

Podium landscape as per RMDA Landscape Architect's drawings.

Selected paving to penthouse terrace areas.

Roof guarding to be flat plate simple design

Windows/Doors:

Colour coated aluminium window/door systems to selected RAL colour. Painted timber doors at own-door ground floor apartments.

rooms and car park entrance.

Glazed 1.8m high wind screens as indicated.

Opaque glazing to communal stair core windows which overlook existing or future adjacent developments.

Metal/Glass guarding at balconies and podium edges. Opaque glass privacy screen to adjacent

Painted metal railing at ground floor terraces. Soft and Hard landscape as shown on landscape architect's drawings.

Rainwater goods: uPVC or aluminium downpipes.

| 3                    |                            |                |   |
|----------------------|----------------------------|----------------|---|
| revisions            | dat                        | e inls         |   |
| description          | cad ref.                   | drawi          |   |
| Block 8              | f.                         | ng no.<br>1831 |   |
| Sectional Elevations | 1\16\1                     |                |   |
| A-A & B-B & C-C      | 642\Plann                  | P 202          |   |
|                      | I\16\1642\Planning\Block M | 2              |   |
|                      | 4                          |                |   |
|                      |                            |                |   |
|                      |                            |                | _ |